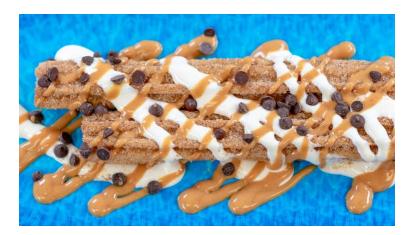

## **Food Items:**

Churro

 Fluffernutter Churro – Cinnamon-sugar churro topped with peanut butter sauce, marshmallow sauce, and chocolate chips