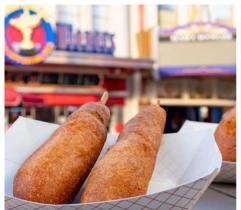

## Award Wieners (Mobile Order)

#### **Food Items:**

- Original Corn Dog dipped in corn batter and fried to a golden brown served with a Cuties Mandarin or small bag of chips (from Corn Dog Castle)
- Hot-Link Corn Dog served with a Cuties Mandarin or small bag of chips (from Corn Dog Castle)
- Cheddar Cheese Stick dipped in corn batter and fried to a golden brown served with a Cuties Mandarin or small bag of chips (from Corn Dog Castle)
- Carrot Cake Funnel Fries Coated with cinnamon-sugar topped with crumbled carrot cake, cream cheese icing, and whipped topping (new)