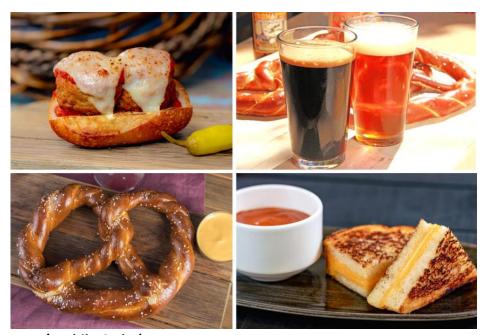

## **Food Items:**

- Angus Beef Sliders Beer and bacon cheese sauce, tomato-habanero chutney, lettuce, and pickled onions on toasted Amish buns
- Lobster Nachos Warm lobster with black beans, aged cheddar-Oaxaca cheese sauce, pico de gallo, and chipotle crema
- Pastrami-spiced Impossible™ Burger Seasoned patty, American cheese, pastrami-spiced pineapple, house-made pickles, mustard aïoli, and toasted focaccia served with malted fries (plant-based; new)
- Potato Skins Crispy Yukon gold potatoes with brown butter-caper yogurt, smoked paprika aïoli, and Manchego cheese

#### **Food Items:**

• Mickey Mouse Pretzel with Cheese

## **Food Items:**

- Bavarian Pretzel
- Mini Meatball Sub Italian meatballs and marinara with melted mozzarella on a crispy baguette
- Toasted Cheese Sandwich with Tomato Basil Soup (from Jolly Holiday Bakery Café)