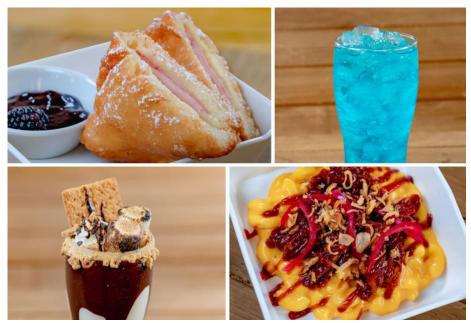

#### Food Items:

- Brisket Mac 'n Cheese Creamy mac 'n cheese, smoked barbecue brisket, pickled red onions and crispy fried shallots (new)
- ½ Monte Cristo Sandwich sliced turkey, ham and swiss fried in a light batter, dusted with powdered sugar and served with berry purée (from Blue Bayou Restaurant)
- Petite Impossible Burger with guac and pepper jack and tomato on a toasted mini bun (plant-based; new)
- Impossible Chili Waffle Fries with spiced Impossible™ chili with beans, tomato and corn, spicy mayo, cheddar cheese and pico de gallo (plant-based; new)

#### **Beverages:**

- Vodka and All-Natural Lemonade
- Vodka and Pomegranate Limeade
- Fillmore's Fuelin' Groovy All-Natural Lemonade (non-alcoholic)
- Fillmore's Fuelin' Groovy Pomegranate Limeade (non-alcoholic)
- Assorted Coca-Cola beverages
- Bottled water