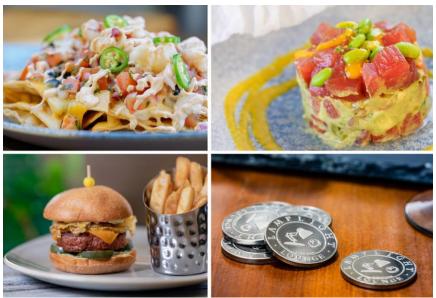

## **Food Items:**

- Angus Beef Sliders Beer and bacon cheese sauce, tomato-habanero chutney, lettuce, and pickled onions on toasted Amish buns
- Lobster Nachos Warm lobster with black beans, aged cheddar-Oaxaca cheese sauce, pico de gallo, and chipotle crema
- Pastrami-spiced Impossible™ Burger Seasoned patty, American cheese, pastrami-spiced pineapple, house-made pickles, mustard aïoli, and toasted focaccia served with malted fries (plant-based; new)
- Potato Skins Crispy Yukon gold potatoes with brown butter-caper yogurt, smoked paprika aïoli, and Manchego cheese

- Spotlight Nachos: Barbacoa Chile-Spiced Beef Barbacoa and House-Made Tortilla Chips with Pinto Bean Purée, Spicy Tomatillo Salsa, Onions, Cilantro, Chipotle Cheese Sauce, Queso Fresco, and Pickled Jalapeños
- Tuna Poke Yellowfin Tuna "Rice Bowl" with Magic Watermelon, Avocado, Edamame, Shishito Peppers, and Spiced Mango Nectar
- Cheddar Burger Grilled Custom Burger Blend with Cheddar, Roasted Plum Tomato, Red Onion, and Avocado Ranch Spread on a Toasted Amish Bun served with Malted Fries

#### **Novelties:**

- Pixar Lamp & Ball Straw & Clip for purchase while supplies last.
- Sapphire Glow Cube available for purchase while supplies last.
- Lamplight Lounge Coin Souvenir Coins for purchase while supplies last.