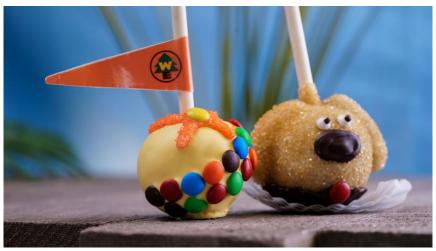

# **Bing Bong's Sweet Stuff**

- Full Candy Assortment
- Russell Cake Pop Round chocolate cake pop dipped in yellow chocolate, mini coated chocolates, and orange sanding sugar
- Dug Cake Pop Round vanilla cake pop with marshmallow ears, dipped in white chocolate, covered in gold sanding sugar, and embellished with dark and white chocolate accents
- World of Color Krispy Mickey Krispy dipped in white chocolate and decorated with Rainbow Sugar