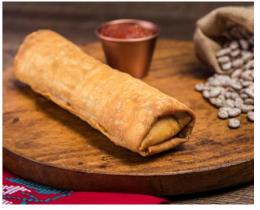

'n Cheese with white cheddar cheese sauce topped with Nueske's Bacon,
  Parmesan, and red pepper panko crumbs
- Sweet-and-Spicy Chicken Wings served with Togarashi aïoli (from Trader Sam's Enchanted Tiki Bar)

## **Beverages:**

- Strawberry-Rose Lemonade (non-alcoholic)
- Bottled water

- Red Grapes Glow Cube Charm available for purchase while supplies last.
- Green Grapes Glow Cube Charm available for purchase while supplies last.





Uncork California (New Mobile Order)

• California Artisan Cheese Plate with grapes with dried apricots and glazed pecans

# **Beverages:**

- Selection of wines
- Mimosas
- Bottled water

# **Novelties:**

- Red Grapes Glow Cube Charm available for purchase while supplies last.
- Green Grapes Glow Cube Charm available for purchase while supplies last.





**Vending Carts** 

# Food items:

- Jumbo Smoked Turkey Leg
- Chimichanga
- Mickey Pretzel & Side Cheese

- Assorted Ice Cream
- Cotton Candy
- Mini Babybell Snack Cheese-3 pack
- GoGoSqueeZ Applesauce
- Assorted Chips
- Assorted Candy
- Assorted Cookies
- Pickles
- Mickey Premium Ice Cream Bar
- Frozen Fruit Bars

#### **Beverages:**

- Assorted Coca-Cola beverages
- Bottled water

\*Tickets for the experience will not be available at the Resort, are non-refundable, and may not be resold or transferred for commercial use. The number of tickets available are limited and no discounts apply. Each guest may purchase up to eight tickets. Tickets not required for Guests ages 2 and under. Disney PhotoPass is subject to the Disney PhotoPass terms and conditions. Online registration required. E