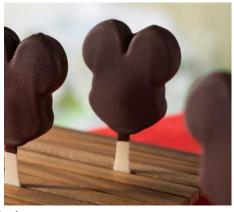

# **Bing Bong's Sweet Stuff**

- Full Candy Assortment
- Russell Cake Pop Round chocolate cake pop dipped in yellow chocolate, mini coated chocolates, and orange sanding sugar
- Dug Cake Pop Round vanilla cake pop with marshmallow ears, dipped in white chocolate, covered in gold sanding sugar, and embellished with dark and white chocolate accents
- World of Color Krispy Mickey Krispy dipped in white chocolate and decorated with Rainbow Sugar