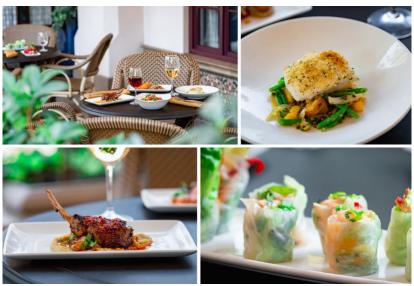

#### **Food Items:**

- Baked Bay Scallop with Creamy Potato Chowder
- Vietnamese Twice-cooked Beef Tacos with Pineapple-Mint Salsa
- Ceviche of Kona Kampachi, Avocado Relish, and Tomato Crazy Water
- Moroccan-roasted Chicken Meatballs with Pomegranate Relish and Tzatziki
- Duck Confit Empanada with Oaxaca Cheese and California Chili Salsa
- Carthay Shrimp Spring Roll with Thai Basil, Mint, and Spicy Aïoli
- Winter Pear Salad with Roasted Hazelnuts, Prosciutto, and Goat Cheese Velvet
- Tortilla Soup with Grilled Chicken, Avocado, Tomato, and Whipped Crema
- Strozzapreti Pasta with San Marzano Tomatoes, Basil, and Parmigiano-Reggiano
- Sesame Soy-glazed Salmon with Soba Noodles, Cucumber, Edamame, and Ginger Vinaigrette
- Lemon-crusted Fish of the Day with Baby Green Beans and Lemon-Caper Vinaigrette
- Roasted Colorado Lamb with Calabrian Chili Harissa and House Hummus
- Double Chocolate Ice Cream Sundae with Chocolate Fudge and Candied Almonds
- Apple Pie Sundae with Warm Apples, Caramel, and Brown Sugar Chantilly
- Artisan Selected Cheese Board with Seasonal Chutney