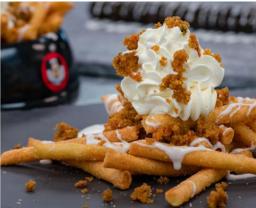

#### **Food Items:**

- Original Corn Dog dipped in corn batter and fried to a golden brown served with a Cuties Mandarin or small bag of chips (from Corn Dog Castle)
- Hot-Link Corn Dog served with a Cuties Mandarin or small bag of chips (from Corn Dog Castle)
- Cheddar Cheese Stick dipped in corn batter and fried to a golden brown served with a Cuties Mandarin or small bag of chips (from Corn Dog Castle)
- Carrot Cake Funnel Fries Coated with cinnamon-sugar topped with crumbled carrot cake, cream cheese icing, and whipped topping (new)