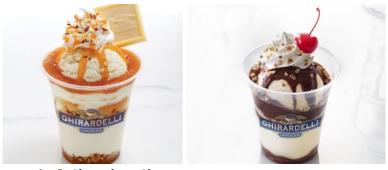

## **Beverages:**

- Karl Strauss assorted hand-crafted beers
- Bottled water

**Ghirardelli Soda Fountain & Chocolate Shop** 

- World Famous Hot Fudge Sundae Vanilla ice cream and handmade hot fudge topped with whipped cream, diced almonds, and a cherry
- Gold Rush Sundae Vanilla ice cream, sea salt, diced almonds, caramel sauce, and whipped cream topped with a Ghirardelli SQUARES White Chocolate Caramel (new)
- Ocean Beach Sundae Vanilla ice cream, sea salt, caramel sauce, and handmade hot fudge topped with whipped cream, sea salt, and a Ghirardelli SQUARES Milk Chocolate