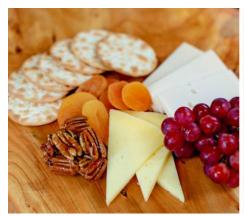

Uncork California (New Mobile Order)

• California Artisan Cheese Plate with grapes with dried apricots and glazed pecans