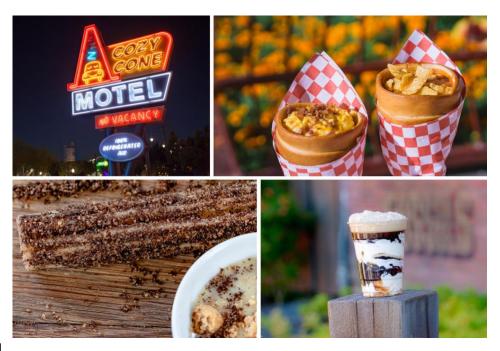

# **Cozy Cone Motel**

Churros (New Mobile Order)

#### **Food Items:**

- Churro with Dipping Sauce
- Churro Milk & Cookies Churro with chocolate chip cookie and cookies & cream sugar served with cookies & cream dipping sauce

## Chili Cone Queso (New Mobile Order)

#### **Food Items:**

- Chili Cone Queso Beef chili, cheddar cheese and corn chips served in a bread cone
- Bacon Mac & Cheese Cone Creamy mac 'n' cheese mixed with roasted bacon served in a bread cone

**Grizzly Peak Churro Cart (near Redwood Creek Challenge Trail)** 

- Horchata Churro with Sweetened Condensed Milk
- Churro