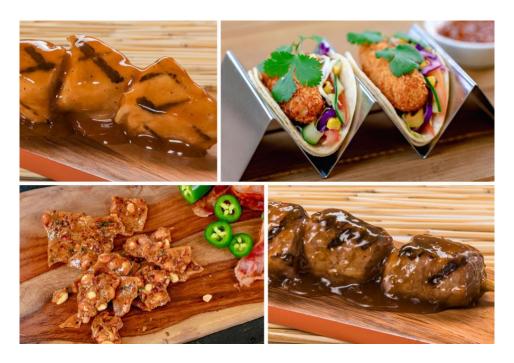

#### Food Items:

- Torta de Papas Street Tacos Crispy potato, cabbage slaw with grilled corn, onions, and cilantro, salsa de molcajete in corn tortillas (plant-based)
- Asian-style Beef Barbacoa Street Tacos Braised Beef with Pickled Onions, Ginger, Cucumber and Serrano Peppers in Corn Tortillas
- Bengal Beef Skewer with Sweet Zulu Sauce (from Bengal Barbecue)
- Banyan Beef Skewer Hot and spicy (from Bengal Barbecue)
- Chieftain Chicken Skewer with Polynesian sauce (from Bengal Barbecue)
- Jalapeño-Bacon Peanut Brittle (new)