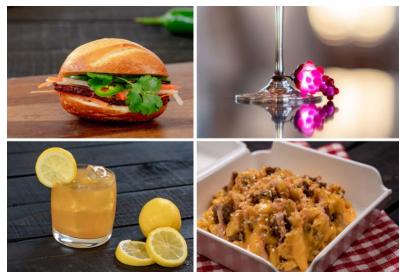

#### Food Items:

- Pork Belly Banh Mi Marinated and grilled pork belly on crispy baguette with pickled daikon, carrots, sliced cucumber, jalapeño, cilantro and seasoned mayonnaise
- Impossible Cheeseburger Mac 'n Cheese topped with special burger sauce

# Beverages (Regular or Grand):

- Rita's Lemon-Lime Margarita
- Rita's Strawberry Margarita
- Red Sangria
- The Tropicool (Lemon-Lime or Strawberry)

#### Food Items:

- Brisket Mac 'n Cheese Creamy mac 'n cheese, smoked barbecue brisket, pickled red onions and crispy fried shallots (new)
- ½ Monte Cristo Sandwich sliced turkey, ham and swiss fried in a light batter, dusted with powdered sugar and served with berry purée (from Blue Bayou Restaurant)
- Petite Impossible Burger with guac and pepper jack and tomato on a toasted mini bun (plant-based; new)
- Impossible Chili Waffle Fries with spiced Impossible™ chili with beans, tomato and corn, spicy mayo, cheddar cheese and pico de gallo (plant-based; new)